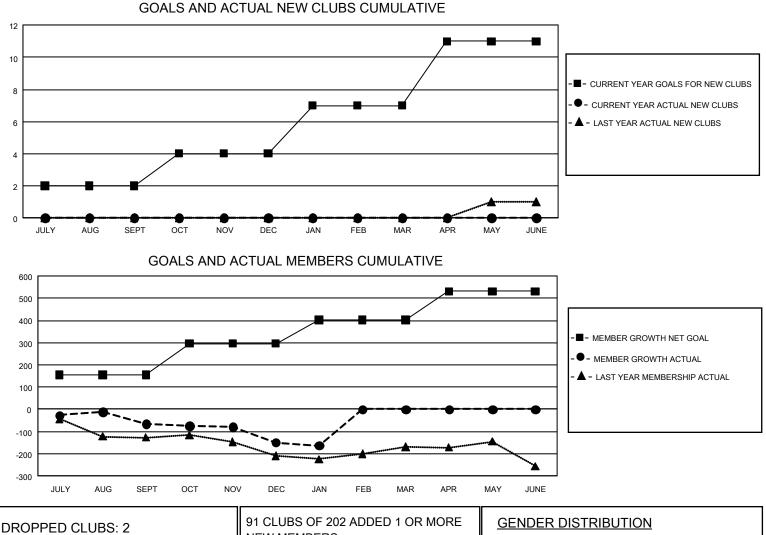

## GMT MONTHLY MEMBERSHIP PROGRESS REPORT Results as of: 1/31/2020

Multiple District 12

LOCATION: TENNESSEE

GMT: OPEN

GMT CA 1

| Clubs         |               |             |               | Members               |                        |                         |                                                   |  |
|---------------|---------------|-------------|---------------|-----------------------|------------------------|-------------------------|---------------------------------------------------|--|
|               | RESULTS FO    | R 2019-2020 |               | RESULTS FOR 2019-2020 |                        |                         |                                                   |  |
| QUARTER       | NEW CLUB GOAL | NEW CLUBS   | DROPPED CLUBS | QUARTER MEME          | BER GROWTH NET<br>GOAL | MEMBER GROWTH<br>ACTUAL | DROPPED<br>MEMBERS ACTUA<br>(including transfers) |  |
| JULY/AUG/SEPT | 6             | 0           | 0             | JULY/AUG/SEPT         | 468                    | 152                     | 191                                               |  |
| OCT/NOV/DEC   | 6             | 0           | 2             | OCT/NOV/DEC           | 420                    | 62                      | 133                                               |  |
| JAN/FEB/MAR   | 9             | 0           | 0             | JAN/FEB/MAR           | 318                    | 42                      | 44                                                |  |
| APR/MAY/JUNE  | 12            | 0           | 0             | APR/MAY/JUNE          | 387                    | 0                       | 0                                                 |  |

| DROPPED CLUBS: 2 |     | 91 CLUBS OF 202 ADDED 1 OR MORE | GENDER DISTRIBUTION                                             |                |       |
|------------------|-----|---------------------------------|-----------------------------------------------------------------|----------------|-------|
|                  |     | NEW MEMBERS                     | MALE 2,890 (63.09%                                              |                |       |
|                  |     | J                               | FEMALE                                                          | 1,691 (36.91%) |       |
| DROPPED MEMBERS  |     |                                 |                                                                 |                |       |
| DECEASED         | 43  | CLICK HERE FOR CUMULATIVE       | TOTAL FAMILY UNIT MEMBERS<br>FAMILY MEMBERS PAYING HALF<br>DUES |                | 985   |
| CLUB CANCELLED   | 8   | MEMBERSHIP DATA                 |                                                                 |                |       |
| OTHER            | 317 |                                 |                                                                 |                | 503   |
| TOTAL            | 368 |                                 |                                                                 |                |       |
|                  |     |                                 | > 1                                                             |                | 4 5 4 |